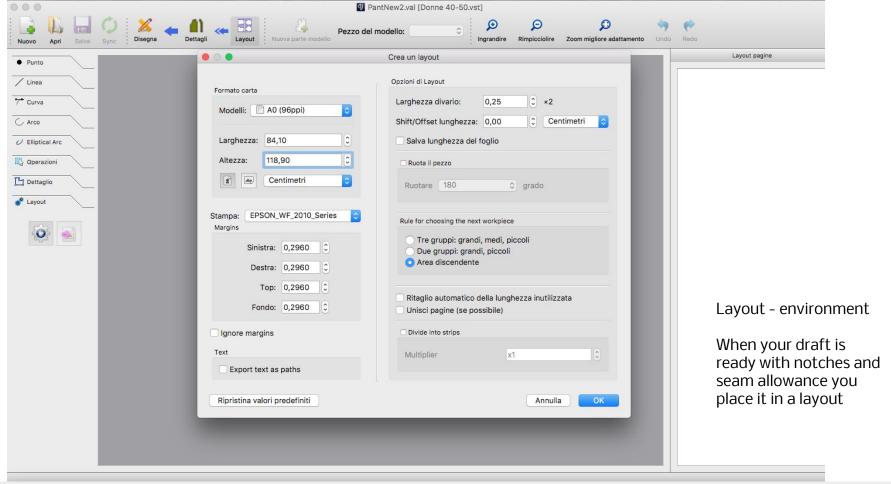

## muliple sizes or individual sizes

patternmaking methods and sizes development