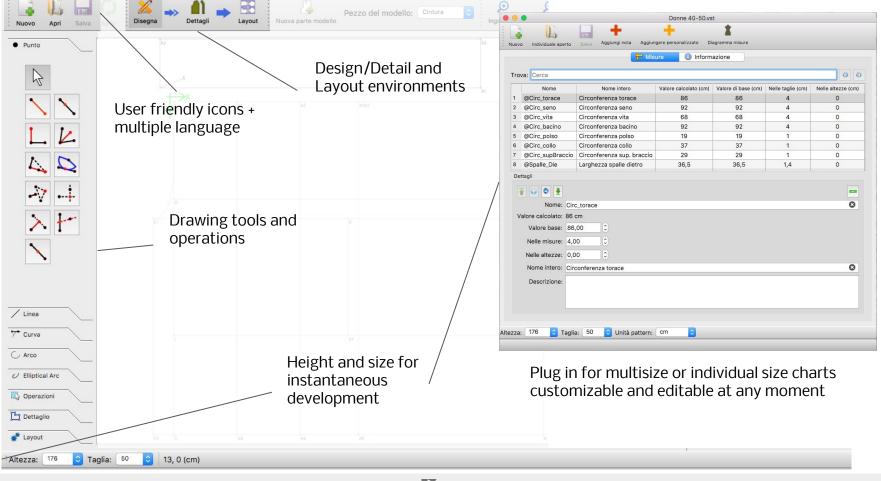

## muliple sizes or individual sizes

patternmaking methods and sizes development