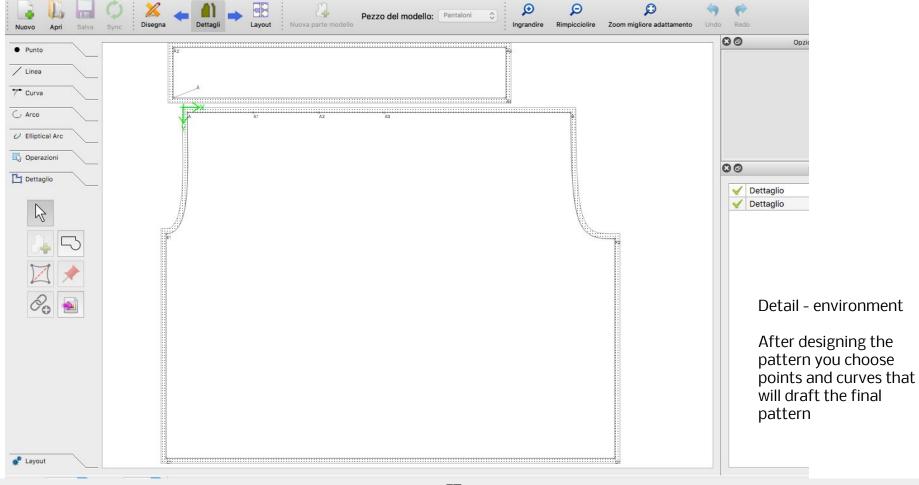

## muliple sizes or individual sizes

patternmaking methods and sizes development